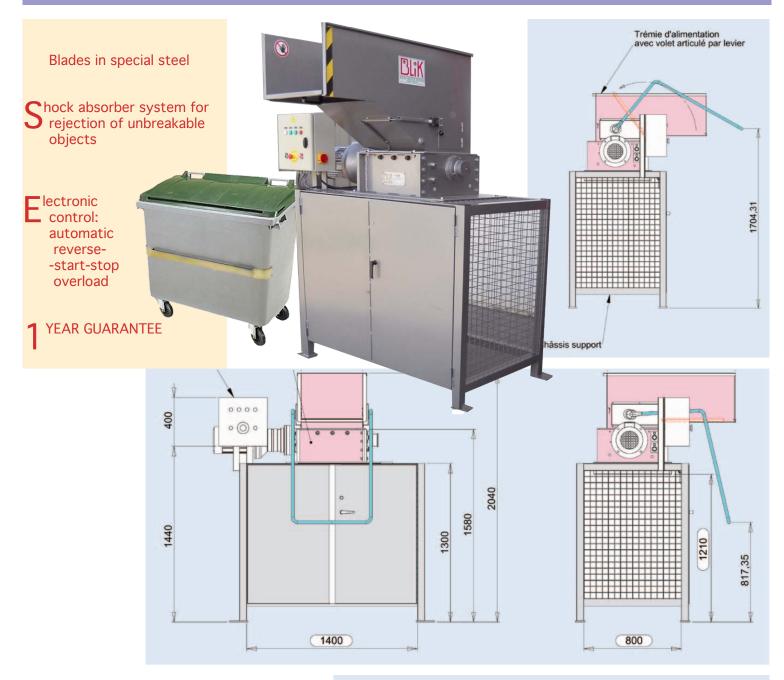

## BLIK CRUSHERS Monorotor "M420-530 & M420-700" SPECIALLY DESIGNED FOR COMMUNITIES and RESTAURANTS

- his crusher was designed for eliminating a variety of materials and waste products which normally occur in reprocessing, trade or services.
- t is used for general destruction and for reducing the volume of hard, hollow objects such as bottles, plastic barrels, metal containers and cardboard boxes.
- f jamming occurs, it automatically goes into reverse for up to 3 times before going into standby or restarting, after getting rid of the jam.
  - The special, highly resistant, blades can easily be disassembled and fitted onto an exclusive BLiK anti shock system.

Tilting Hopper : introduction bags fast, effortlessly and safely

page