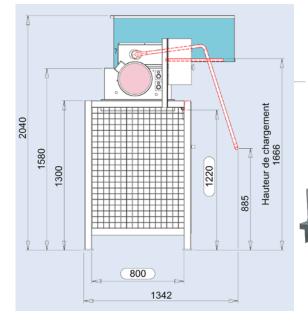

ss mm                                         | 20           |  |
| Number of blades                                           | 16           |  |
| Rotation speed in tr/mm                                    | 19           |  |
| Number of hooks per blade                                  | 1            |  |
| L X D X H in mm (cutting block)                            | 1685*640*450 |  |
| Blades in easily dismountable special steel                |              |  |
| Shock resistant mechanism for discarding difficult objects |              |  |
| Weight of machine in kg                                    | 590          |  |
| Electronic control: automatic reverse-start-stop overload  |              |  |
| 1 year guarantee                                           |              |  |











Waste Recovery and Processing EquipmentZ.I. de Chenet91490MILLY-LA-FORET (France)telephone: 33 (0)1 64 98 79 79.- Fax:33 (0)1 64 98 79 78.- E.mail: blik@blik.fr.Site Internet: www.blik.fr