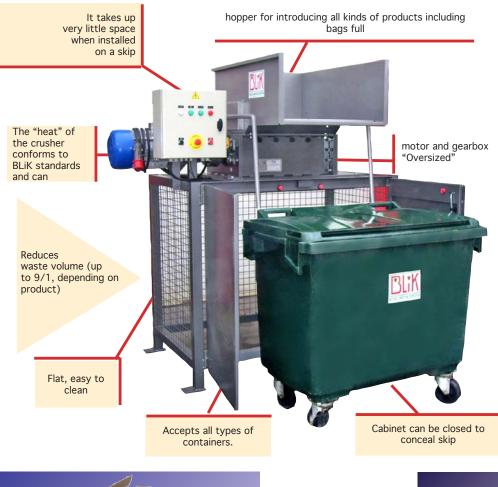

## BLIK CRUSHERS Monorotor "M420-530 & M420-700" SPECIALLY DESIGNED FOR COMMUNITIES and RESTAURANTS

- his crusher was designed for eliminating a variety of materials and waste products which normally occur in reprocessing, trade or services.
- t is used for general destruction and for reducing the volume of hard, hollow objects such as bottles, plastic barrels, metal containers and cardboard boxes.
- f jamming occurs, it automatically goes into reverse for up to 3 times before going into standby or restarting, after getting rid of the jam.
  - The special, highly resistant, blades can easily be disassembled and fitted onto an exclusive BLiK anti shock system.

Tilting Hopper : introduction bags fast, effortlessly and safely

page

## BLIK MONOROTOR CRUSHER "420-520" SPECIALLY DESIGNED FOR COMMUNITIES and RESTAURANTS

| MONOROTOR CRUSHER "M420-520"                                                                                 |               |  |
|--------------------------------------------------------------------------------------------------------------|---------------|--|
| Cutting edge in mm                                                                                           | 420x520       |  |
| Hopper opening in mm                                                                                         | 1200 x 500    |  |
| Motor in kW                                                                                                  | 7,5           |  |
| Number of rotors                                                                                             | 1             |  |
| Blade width in mm                                                                                            | 340           |  |
| Blade thickness mm                                                                                           | 24            |  |
| Number of blades                                                                                             | 12            |  |
| Rotation speed in tr/mm                                                                                      | 19            |  |
| Number of hooks per blade                                                                                    | 1             |  |
| L X D X H in mm (cutting block)                                                                              | 1200*650*1000 |  |
| Blades in easily dismountable special steel<br>Shock resistant mechanism for discarding<br>difficult objects |               |  |
| Weight of machine in kg                                                                                      | 500           |  |
| Electronic control: automatic reverse-start-stop overload                                                    |               |  |
| 1 year guarantee                                                                                             |               |  |

## BLIK MONOROTOR CRUSHER "M420-700" SPECIALLY DESIGNED FOR COMMUNITIES and RESTAURANTS

| MONOROTOR CRUSHER "M420-700"                               |              |  |
|------------------------------------------------------------|--------------|--|
| Cutting edge in mm                                         | 420x690      |  |
| Hopper opening in mm                                       | 1200 x 700   |  |
| Motor in kW                                                | 7,5          |  |
| Number of rotors                                           | 1            |  |
| Blade width in mm                                          | 340          |  |
| Blade thickness mm                                         | 20           |  |
| Number of blades                                           | 16           |  |
| Rotation speed in tr/mm                                    | 19           |  |
| Number of hooks per blade                                  | 1            |  |
| L X D X H in mm (cutting block)                            | 1685*640*450 |  |
| Blades in easily dismountable special steel                |              |  |
| Shock resistant mechanism for discarding difficult objects |              |  |
| Weight of machine in kg                                    | 590          |  |
| Electronic control: automatic reverse-start-stop overload  |              |  |
| 1 year guarantee                                           |              |  |