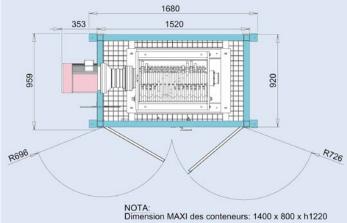

## BLIK MONOROTOR CRUSHER "420-520" SPECIALLY DESIGNED FOR COMMUNITIES and RESTAURANTS

| MONOROTOR CRUSHER "M420-520"                                                                                 |               |  |
|--------------------------------------------------------------------------------------------------------------|---------------|--|
| Cutting edge in mm                                                                                           | 420x520       |  |
| Hopper opening in mm                                                                                         | 1200 x 500    |  |
| Motor in kW                                                                                                  | 7,5           |  |
| Number of rotors                                                                                             | 1             |  |
| Blade width in mm                                                                                            | 340           |  |
| Blade thickness mm                                                                                           | 24            |  |
| Number of blades                                                                                             | 12            |  |
| Rotation speed in tr/mm                                                                                      | 19            |  |
| Number of hooks per blade                                                                                    | 1             |  |
| L X D X H in mm (cutting block)                                                                              | 1200*650*1000 |  |
| Blades in easily dismountable special steel<br>Shock resistant mechanism for discarding<br>difficult objects |               |  |
| Weight of machine in kg                                                                                      | 500           |  |
| Electronic control: automatic reverse-start-stop overload                                                    |               |  |
| 1 year guarantee                                                                                             |               |  |

## BLIK MONOROTOR CRUSHER "M420-700" SPECIALLY DESIGNED FOR COMMUNITIES and RESTAURANTS

| MONOROTOR CRUSHER "M420-700"                               |              |  |
|------------------------------------------------------------|--------------|--|
| Cutting edge in mm                                         | 420x690      |  |
| Hopper opening in mm                                       | 1200 x 700   |  |
| Motor in kW                                                | 7,5          |  |
| Number of rotors                                           | 1            |  |
| Blade width in mm                                          | 340          |  |
| Blade thickness mm                                         | 20           |  |
| Number of blades                                           | 16           |  |
| Rotation speed in tr/mm                                    | 19           |  |
| Number of hooks per blade                                  | 1            |  |
| L X D X H in mm (cutting block)                            | 1685*640*450 |  |
| Blades in easily dismountable special steel                |              |  |
| Shock resistant mechanism for discarding difficult objects |              |  |
| Weight of machine in kg                                    | 590          |  |
| Electronic control: automatic reverse-start-stop overload  |              |  |
| 1 year guarantee                                           |              |  |