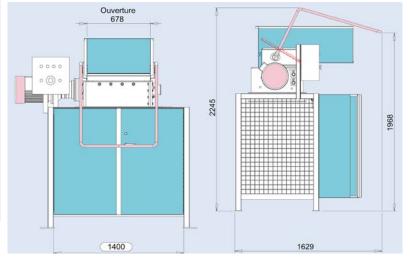

## BLIK MONOROTOR CRUSHER "420-520" SPECIALLY DESIGNED FOR COMMUNITIES and RESTAURANTS

| MONOROTOR CRUSHER "M420-520"                                                                                 |               |  |
|--------------------------------------------------------------------------------------------------------------|---------------|--|
| Cutting edge in mm                                                                                           | 420x520       |  |
| Hopper opening in mm                                                                                         | 1200 x 500    |  |
| Motor in kW                                                                                                  | 7,5           |  |
| Number of rotors                                                                                             | 1             |  |
| Blade width in mm                                                                                            | 340           |  |
| Blade thickness mm                                                                                           | 24            |  |
| Number of blades                                                                                             | 12            |  |
| Rotation speed in tr/mm                                                                                      | 19            |  |
| Number of hooks per blade                                                                                    | 1             |  |
| L X D X H in mm (cutting block)                                                                              | 1200*650*1000 |  |
| Blades in easily dismountable special steel<br>Shock resistant mechanism for discarding<br>difficult objects |               |  |
| Weight of machine in kg                                                                                      | 500           |  |
| Electronic control: automatic reverse-start-stop overload                                                    |               |  |
| 1 year guarantee                                                                                             |               |  |

## BLIK MONOROTOR CRUSHER "M420-700" SPECIALLY DESIGNED FOR COMMUNITIES and RESTAURANTS

| MONOROTOR CRUSHER "M420-700"                               |              |  |
|------------------------------------------------------------|--------------|--|
| Cutting edge in mm                                         | 420x690      |  |
| Hopper opening in mm                                       | 1200 x 700   |  |
| Motor in kW                                                | 7,5          |  |
| Number of rotors                                           | 1            |  |
| Blade width in mm                                          | 340          |  |
| Blade thickness mm                                         | 20           |  |
| Number of blades                                           | 16           |  |
| Rotation speed in tr/mm                                    | 19           |  |
| Number of hooks per blade                                  | 1            |  |
| L X D X H in mm (cutting block)                            | 1685*640*450 |  |
| Blades in easily dismountable special steel                |              |  |
| Shock resistant mechanism for discarding difficult objects |              |  |
| Weight of machine in kg                                    | 590          |  |
| Electronic control: automatic reverse-start-stop overload  |              |  |
| 1 year guarantee                                           |              |  |