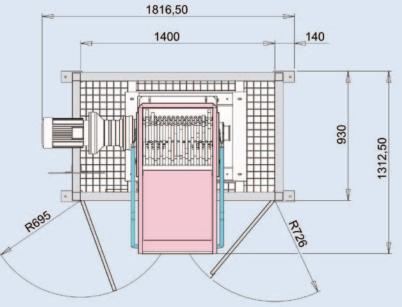

## BLIK CRUSHERS Monorotor "M420-530 & M420-700" SPECIALLY DESIGNED FOR COMMUNITIES and RESTAURANTS

- his crusher was designed for eliminating a variety of materials and waste products which normally occur in reprocessing, trade or services.
- t is used for general destruction and for reducing the volume of hard, hollow objects such as bottles, plastic barrels, metal containers and cardboard boxes.
- f jamming occurs, it automatically goes into reverse for up to 3 times before going into standby or restarting, after getting rid of the jam.
  - The special, highly resistant, blades can easily be disassembled and fitted onto an exclusive BLiK anti shock system.