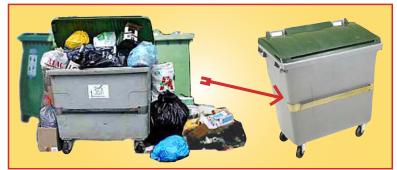

## BLIK CRUSHERS Monorotor "M420-530 & M420-700" SPECIALLY DESIGNED FOR COMMUNITIES and RESTAURANTS



- his crusher was designed for eliminating a variety of materials and waste products which normally occur in reprocessing, trade or services.
- t is used for general destruction and for reducing the volume of hard, hollow objects such as bottles, plastic barrels, metal containers and cardboard boxes.
- f jamming occurs, it automatically goes into reverse for up to 3 times before going into standby or restarting, after getting rid of the jam.
  - The special, highly resistant, blades can easily be disassembled and fitted onto an exclusive BLiK anti shock system.





Tilting Hopper : introduction bags fast, effortlessly and safely







page

## BLIK MONOROTOR CRUSHER "420-520" SPECIALLY DESIGNED FOR COMMUNITIES and RESTAURANTS



| MONOROTOR CRUSHER "M420-520"                                                                                 |               |  |
|--------------------------------------------------------------------------------------------------------------|---------------|--|
| Cutting edge in mm                                                                                           | 420x520       |  |
| Hopper opening in mm                                                                                         | 1200 x 500    |  |
| Motor in kW                                                                                                  | 7,5           |  |
| Number of rotors