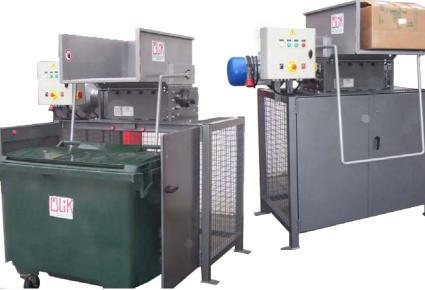

## BLIK CRUSHERS Monorotor "M420-530 & M420-700" SPECIALLY DESIGNED FOR COMMUNITIES and RESTAURANTS

- his crusher was designed for eliminating a variety of materials and waste products which normally occur in reprocessing, trade or services.
- t is used for general destruction and for reducing the volume of hard, hollow objects such as bottles, plastic barrels, metal containers and cardboard boxes.
- f jamming occurs, it automatically goes into reverse for up to 3 times before going into standby or restarting, after getting rid of the jam.
  - The special, highly resistant, blades can easily be disassembled and fitted onto an exclusive BLiK anti shock system.