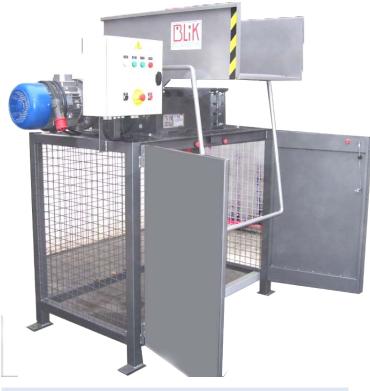

## BLIK CRUSHERS Monorotor "M420-530 & M420-700" SPECIALLY DESIGNED FOR COMMUNITIES and RESTAURANTS

- his crusher was designed for eliminating a variety of materials and waste products which normally occur in reprocessing, trade or services.
- t is used for general destruction and for reducing the volume of hard, hollow objects such as bottles, plastic barrels, metal containers and cardboard boxes.
- f jamming occurs, it automatically goes into reverse for up to 3 times before going into standby or restarting, after getting rid of the jam.
  - The special, highly resistant, blades can easily be disassembled and fitted onto an exclusive BLiK anti shock system.