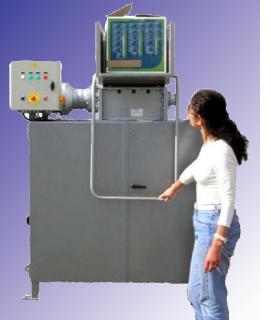

## BLIK CRUSHERS Monorotor "M420-530 & M420-700" SPECIALLY DESIGNED FOR COMMUNITIES and RESTAURANTS

- his crusher was designed for eliminating a variety of materials and waste products which normally occur in reprocessing, trade or services.
- t is used for general destruction and for reducing the volume of hard, hollow objects such as bottles, plastic barrels, metal containers and cardboard boxes.
- f jamming occurs, it automatically goes into reverse for up to 3 times before going into standby or restarting, after getting rid of the jam.
  - The special, highly resistant, blades can easily be disassembled and fitted onto an exclusive BLiK anti shock system.

Tilting Hopper : introduction bags fast, effortlessly and safely

page