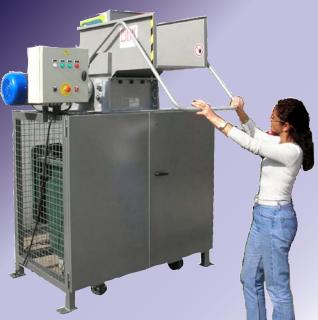

## BLIK CRUSHERS Monorotor "M420-530 & M420-700" SPECIALLY DESIGNED FOR COMMUNITIES and RESTAURANTS

- his crusher was designed for eliminating a variety of materials and waste products which normally occur in reprocessing, trade or services.
- t is used for general destruction and for reducing the volume of hard, hollow objects such as bottles, plastic barrels, metal containers and cardboard boxes.
- f jamming occurs, it automatically goes into reverse for up to 3 times before going into standby or restarting, after getting rid of the jam.
  - The special, highly resistant, blades can easily be disassembled and fitted onto an exclusive BLiK anti shock system.

Tilting Hopper : introduction bags fast, effortlessly and safely

page