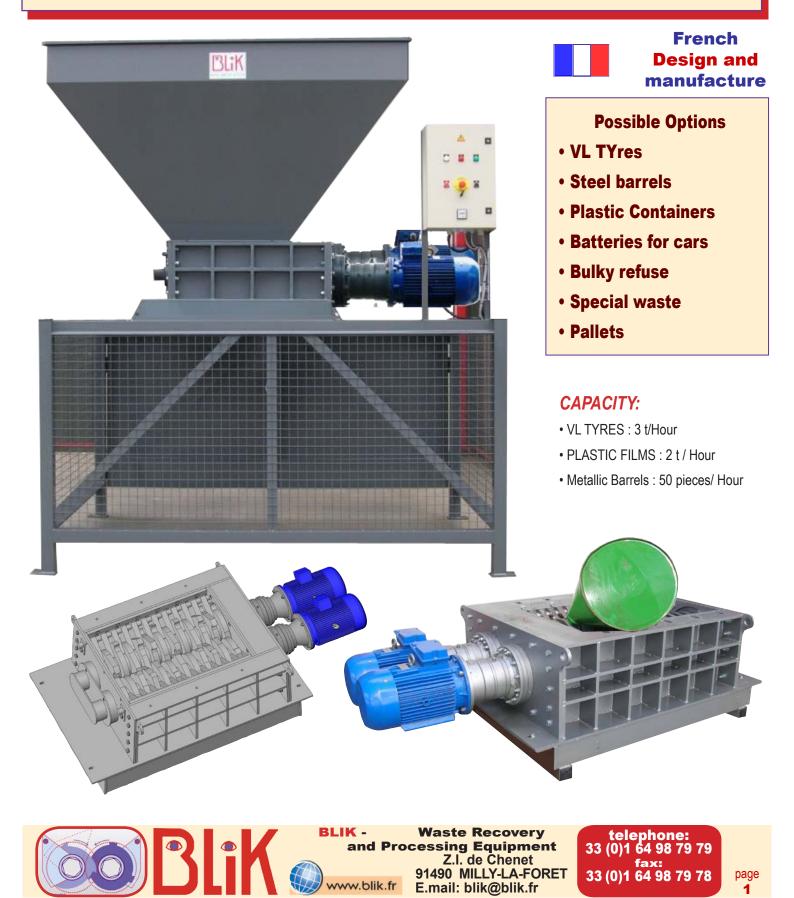

# BLiK CRUSHERS B 840 Serie, 2 Rotors

The french manufacturer, BLiK, designs, studies, develops and manufactures "universal" crushers with rotating blades for a wide range of industrial purposes

These uniquely designed crushers come in a variety of configurations ranging from 2 to 30 kW and benefit from special design patents which make them easy to run and to service.

he B840 series crushers are two-shaft crushers with rotating blades which can handle a .wide range of materials. Power: 30kw - cutting width: 758 - 1250 mm.

E.mail: blik@blik.fr

## **A**dvantages:

Slow Rotation, silent, no vibration

lectric Control, planetary gearbox for a
 crushing without blows

Regular rotation of the shafts thanks to the electronic system of regulation according to the load of the crusher

Automatic greasing for protection of the bearings and elements of transmission against acids, fluids and dust

Commands adaptable to the products to be crushed thanks to the system of electronic inversion integrated

asy maintenance, rigorous quality control

| Name                                                      | <b>B840/750</b> | <b>B840/1000</b> | <b>B840/1250</b> |
|-----------------------------------------------------------|-----------------|------------------|------------------|
| Size of cutting block mm                                  | 758 x 840 mm    | 1008 x 840 mm    | 1250 x840 mm     |
| Number of shafts                                          | 2               | 2                | 2                |
| width of blades                                           | 500/540 mm      | 500/540 mm       | 500/540 mm       |
| Number of blades<br>thickness 40 mm                       | 19              | 25               | 32               |
| Number of blades<br>thickness 50 mm                       | 15              | 20               | 25               |
| width of shafts                                           | 150 mm          | 150 mm           | 150 mm           |
| rated rotation speed                                      | 10/21 tpm       | 10/21 tpm        | 10/21 tpm        |
| kW                                                        | 30 kW           | 30 kW            | 30 kW 🔗          |
| Power                                                     | 400 V           | 400 V            | 400 V            |
| Protection fuse                                           | 63-120 A        | 63-120 A         | 63-120 A         |
| Approx. weight                                            | 3300 kg         | 3700 kg          | 4200 kg          |
| Electronic control: automatic reverse-start-stop overload |                 |                  |                  |