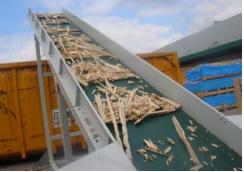

#### Crushing and sorting equipment: input conveyor, crusher B840, magnetic sorting by overband, removal conveyor

 Waste Recovery and Processing Equipment
 Z.I. de Chenet
 91490
 MILLY-LA-FORET (France)

#### B 840-1250, destruction of pallets and wood cases, with separation of the metal points, and evacuation out of 30 M3 containers

Blik B840 crusher

Overview

Untreated material

magnetic separation of the points