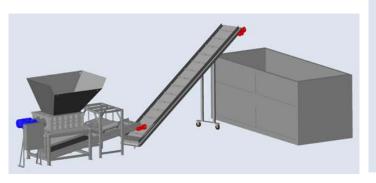

#### Crushing and sorting equipment: input conveyor, crusher B840, magnetic sorting by overband, removal conveyor

 Waste Recovery and Processing Equipment
 Z.I. de Chenet
 91490
 MILLY-LA-FORET (France)