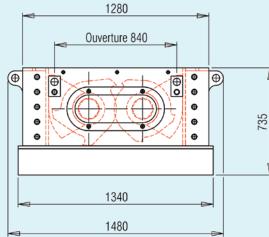

asy maintenance, rigorous quality control

| Name                                                      | <b>B840/750</b> | <b>B840/1000</b> | <b>B840/1250</b> |
|-----------------------------------------------------------|-----------------|------------------|------------------|
| Size of cutting block mm                                  | 758 x 840 mm    | 1008 x 840 mm    | 1250 x840 mm     |
| Number of shafts                                          | 2               | 2                | 2                |
| width of blades                                           | 500/540 mm      | 500/540 mm       | 500/540 mm       |
| Number of blades<br>thickness 40 mm                       | 19              | 25               | 32               |
| Number of blades<br>thickness 50 mm                       | 15              | 20               | 25               |
| width of shafts                                           | 150 mm          | 150 mm           | 150 mm           |
| rated rotation speed                                      | 10/21 tpm       | 10/21 tpm        | 10/21 tpm        |
| kW                                                        | 30 kW           | 30 kW            | 30 kW 🔗          |
| Power                                                     | 400 V           | 400 V            | 400 V            |
| Protection fuse                                           | 63-120 A        | 63-120 A         | 63-120 A         |
| Approx. weight                                            | 3300 kg         | 3700 kg          | 4200 kg          |
| Electronic control: automatic reverse-start-stop overload |                 |                  |                  |