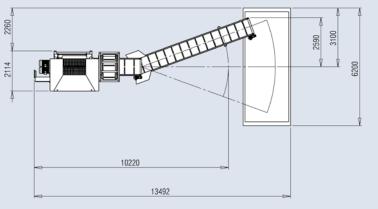

#### B 840-1250, destruction of pallets and wood cases, with separation of the metal points, and evacuation out of 30 M3 containers

Blik B840 crusher

Overview

Untreated material

magnetic separation of the points

Evacuation of wood

Filling of the bucket

Crushing of parts of automobie body B 840-1250

Z.I. de Chenet 91490 MILLY-LA-FORET (France) Waste Recovery and Processing Equipment telephone: 33 (0)1 64 98 79 79.- fax: 33 (0)1 64 98 79 78.- E.mail: blik@blik.fr.- Site Internet: www.blik.fr