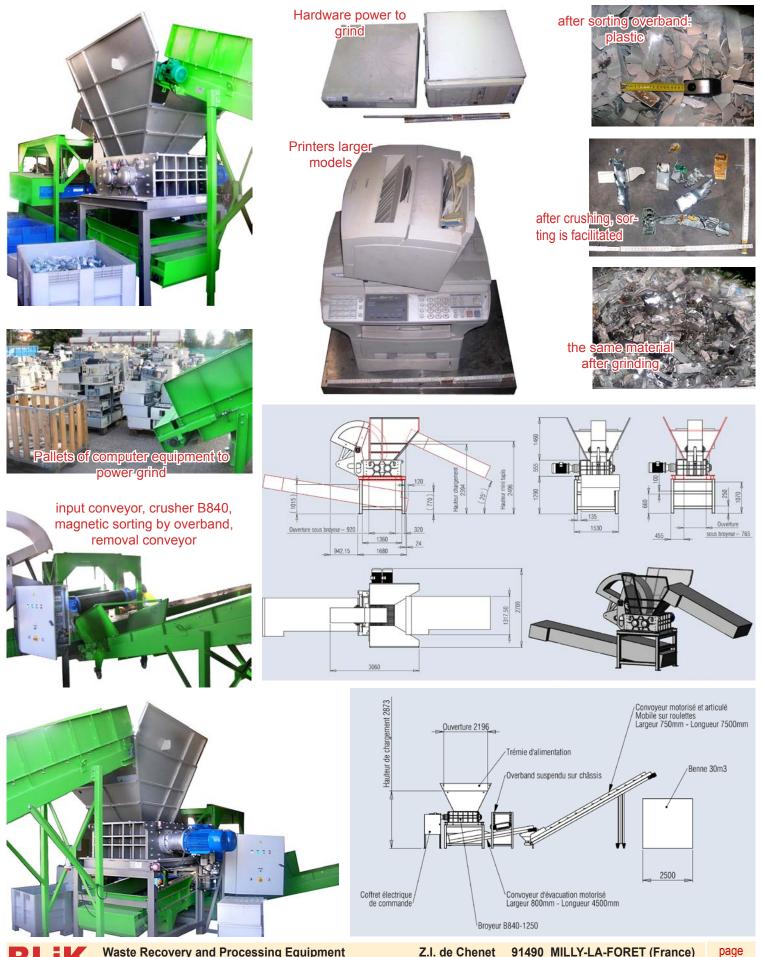

#### Crushing and sorting equipment: input conveyor, crusher B840, magnetic sorting by overband, removal conveyor

 Waste Recovery and Processing Equipment
 Z.I. de Chenet
 91490
 MILLY-LA-FORET (France)

#### B 840-1250, destruction of pallets and wood cases, with separation of the metal points, and evacuation out of 30 M3 containers

Blik B840 crusher

Overview

Untreated material

magnetic separation of the points

Evacuation of wood

Filling of the bucket

Crushing of parts of automobie body B 840-1250

Z.I. de Chenet 91490 MILLY-LA-FORET (France) Waste Recovery and Processing Equipment telephone: 33 (0)1 64 98 79 79.- fax: 33 (0)1 64 98 79 78.- E.mail: blik@blik.fr.- Site Internet: www.blik.fr