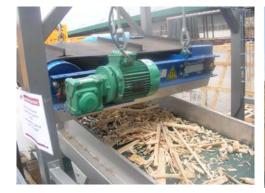

#### B 840-1250, destruction of pallets and wood cases, with separation of the metal points, and evacuation out of 30 M3 containers

Blik B840 crusher

Overview

Untreated material

magnetic separation of the points