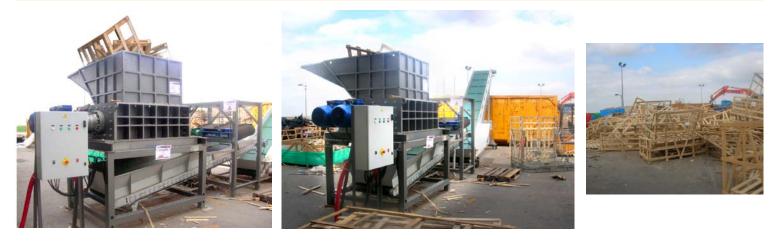

#### Crushing and sorting equipment: input conveyor, crusher B840, magnetic sorting by overband, removal conveyor

 Waste Recovery and Processing Equipment
 Z.I. de Chenet
 91490
 MILLY-LA-FORET (France)

#### B 840-1250, destruction of pallets and wood cases, with separation of the metal points, and evacuation out of 30 M3 containers

Blik B840 crusher

Overview

Untreated material

magnetic separation of the points