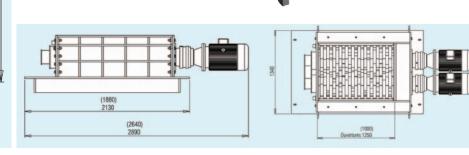

asy maintenance, rigorous quality control

| Name                                                      | <b>B840/750</b> | <b>B840/1000</b> | <b>B840/1250</b> |
|-----------------------------------------------------------|-----------------|------------------|------------------|
| Size of cutting block mm                                  | 758 x 840 mm    | 1008 x 840 mm    | 1250 x840 mm     |
| Number of shafts                                          | 2               | 2                | 2                |
| width of blades                                           | 500/540 mm      | 500/540 mm       | 500/540 mm       |
| Number of blades<br>thickness 40 mm                       | 19              | 25               | 32               |
| Number of blades<br>thickness 50 mm                       | 15              | 20               | 25               |
| width of shafts                                           | 150 mm          | 150 mm           | 150 mm           |
| rated rotation speed                                      | 10/21 tpm       | 10/21 tpm        | 10/21 tpm        |
| kW                                                        | 30 kW           | 30 kW            | 30 kW 🔗          |
| Power                                                     | 400 V           | 400 V            | 400 V            |
| Protection fuse                                           | 63-120 A        | 63-120 A         | 63-120 A         |
| Approx. weight                                            | 3300 kg         | 3700 kg          | 4200 kg          |
| Electronic control: automatic reverse-start-stop overload |                 |                  |                  |