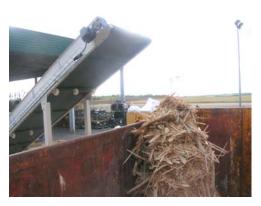

#### B 840-1250, destruction of pallets and wood cases, with separation of the metal points, and evacuation out of 30 M3 containers

Blik B840 crusher

Overview

Untreated material

magnetic separation of the points

Evacuation of wood

Filling of the bucket

Crushing of parts of automobie body B 840-1250

Z.I. de Chenet 91490 MILLY-LA-FORET (France) Waste Recovery and Processing Equipment telephone: 33 (0)1 64 98 79 79.- fax: 33 (0)1 64 98 79 78.- E.mail: blik@blik.fr.- Site Internet: www.blik.fr