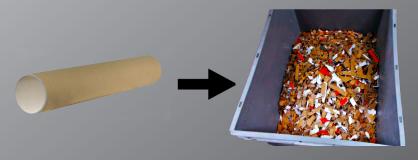

## BLIK CRUSHERS MONOROTOR "M420-530" SPECIAL CARDBOARD CORE

THIS SPECIAL VERSION OF THE M430-530 INCLUDE A LONG HOPPER AND A TILTED SCREW HAS BEEN SPECIALLY DESIGNED TO CRUSH CARBOARD CORE