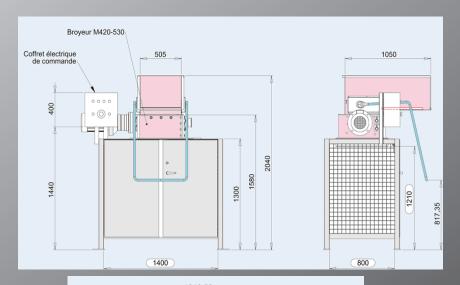

## BLIK CRUSHERS MONOROTOR "M420-530 & M420-700"

SPECIALLY DESIGNED FOR COMMUNITIES AND RESTAURANTS

| MONOROTOR CRUSHER 420-530/420-700         |                   |                  |
|-------------------------------------------|-------------------|------------------|
| Type:                                     | 420-530           | 420-700          |
| Cutting edge in mm                        | 420x520           | 420x690          |
| Hopper opening in mm                      | 1200x500          | 1200x700         |
| Motor in kW                               | 7,5 KW/400V/50Hz  | 7,5 KW/400V/50Hz |
| Number of rotors                          | 1                 | 1                |
| Blade width in mm                         | 340               | 340              |
| Blade thickness in mm                     | 24                | 20               |
| Number of blades                          | 12                | 16               |
| Rotation speed in tr/min                  | 19                | 19               |
| Number of hooks per blade                 | 1                 | 1                |
| Dimensions cutting block only (L x D x H) | 1200 x 650 x 1000 | 1685 x 640 x 450 |
| Weight of machine in kg                   | 500               | 590              |