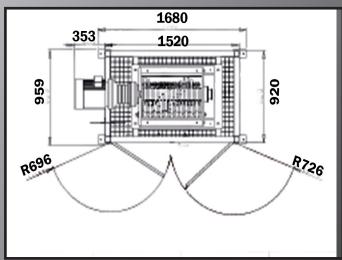

## BLIK CRUSHERS MONOROTOR "M420-530 & M420-700"

SPECIALLY DESIGNED FOR COMMUNITIES AND RESTAURANTS

| MONOROTOR CRUSHER 420-530/420-700         |                   |                  |
|-------------------------------------------|-------------------|------------------|
| Type:                                     | 420-530           | 420-700          |
| Cutting edge in mm                        | 420x520           | 420x690          |
| Hopper opening in mm                      | 1200x500          | 1200x700         |
| Motor in kW                               | 7,5 KW/400V/50Hz  | 7,5 KW/400V/50Hz |
| Number of rotors                          | 1                 | 1                |
| Blade width in mm                         | 340               | 340              |
| Blade thickness in mm                     | 24                | 20               |
| Number of blades                          | 12                | 16               |
| Rotation speed in tr/min                  | 19                | 19               |
| Number of hooks per blade                 | 1                 | 1                |
| Dimensions cutting block only (L x D x H) | 1200 x 650 x 1000 | 1685 x 640 x 450 |
| Weight of machine in kg                   | 500               | 590              |