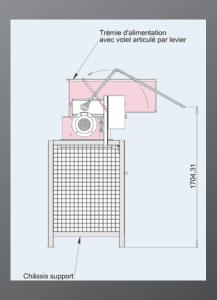

The special, highly resistant, blades can easily be disassembled and fitted onto an exclusive BLiK anti shock system.

Tilting Hopper:
Introduce your bags fast,
effortlessly and safely