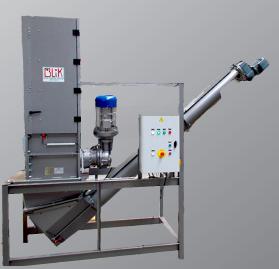

## BLIK CRUSHERS MONOROTOR "M420-530" SPECIAL CARDBOARD CORE

THIS SPECIAL VERSION OF THE M430-530 INCLUDE A LONG HOPPER AND A TILTED SCREW HAS BEEN SPECIALLY DESIGNED TO CRUSH CARBOARD CORE