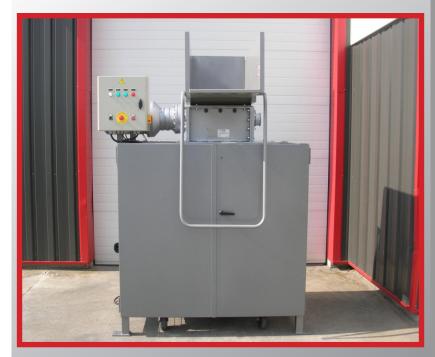

## BLIK CRUSHERS MONOROTOR "M420-530 & M420-700"

SPECIALLY DESIGNED FOR COMMUNITIES AND RESTAURANTS

This crusher was designed for eliminating a variety of materials and waste products which normally occur in reprocessing, trade or services.

t is used for general destruction and for reducing the volume of hard, hollow objects such as bottles, plastic barrels, metal containers and cardboard boxes.

If jamming occurs, it automatically goes into reverse for up to 3 times before going into standby or restarting, after getting rid of the jam.

The special, highly resistant, blades can easily be disassembled and fitted onto an exclusive BLiK anti shock system.

Tilting Hopper:
Introduce your bags fast,
effortlessly and safely