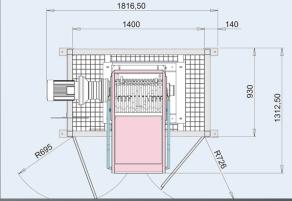

## BLIK CRUSHERS MONOROTOR "M420-530 & M420-700"

SPECIALLY DESIGNED FOR COMMUNITIES AND RESTAURANTS

| MONOROTOR CRUSHER 420-530/420-700         |                   |                  |
|-------------------------------------------|-------------------|------------------|
| Type:                                     | 420-530           | 420-700          |
| Cutting edge in mm                        | 420x520           | 420x690          |
| Hopper opening in mm                      | 1200x500          | 1200x700         |
| Motor in kW                               | 7,5 KW/400V/50Hz  | 7,5 KW/400V/50Hz |
| Number of rotors                          | 1                 | 1                |
| Blade width in mm                         | 340               | 340              |
| Blade thickness in mm                     | 24                | 20               |
| Number of blades                          | 12                | 16               |
| Rotation speed in tr/min                  | 19                | 19               |
| Number of hooks per blade                 | 1                 | 1                |
| Dimensions cutting block only (L x D x H) | 1200 x 650 x 1000 | 1685 x 640 x 450 |
| Weight of machine in kg                   | 500               | 590              |