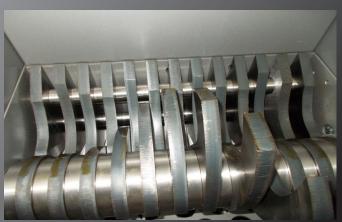

The special, highly resistant, blades can easily be disassembled and fitted onto an exclusive BLiK anti shock system.

Tilting Hopper:
Introduce your bags fast,
effortlessly and safely