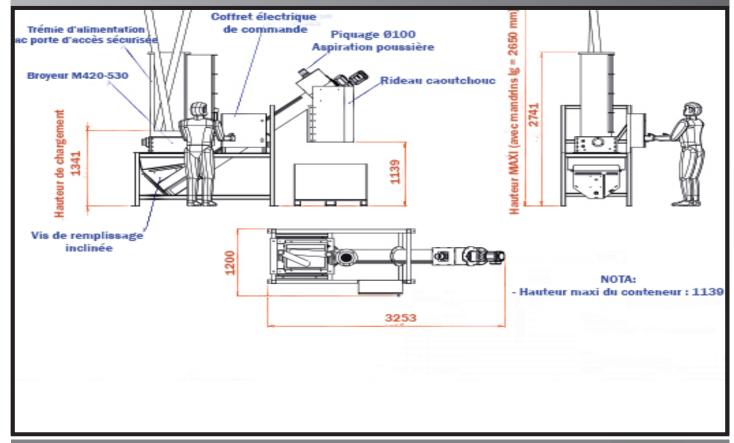

## BLIK CRUSHERS MONOROTOR "M420-530 & M420-700"

SPECIALLY DESIGNED FOR COMMUNITIES AND RESTAURANTS

This crusher was designed for eliminating a variety of materials and waste products which normally occur in reprocessing, trade or services.

## BLIK CRUSHERS MONOROTOR "M420-530 & M420-700"

SPECIALLY DESIGNED FOR COMMUNITIES AND RESTAURANTS

| MONOROTOR CRUSHER 420-530/420-700         |                   |                  |
|-------------------------------------------|-------------------|------------------|
| Type:                                     | 420-530           | 420-700          |
| Cutting edge in mm                        | 420x520           | 420x690          |
| Hopper opening in mm                      | 1200x500          | 1200x700         |
| Motor in kW                               | 7,5 KW/400V/50Hz  | 7,5 KW/400V/50Hz |
| Number of rotors                          | 1                 | 1                |
| Blade width in mm                         | 340               | 340              |
| Blade thickness in mm                     | 24                | 20               |
| Number of blades                          | 12                | 16               |
| Rotation speed in tr/min                  | 19                | 19               |
| Number of hooks per blade                 | 1                 | 1                |
| Dimensions cutting block only (L x D x H) | 1200 x 650 x 1000 | 1685 x 640 x 450 |
| Weight of machine in kg                   | 500               | 590              |

## BLIK CRUSHERS MONOROTOR "M420-530" SPECIAL CARDBOARD CORE

THIS SPECIAL VERSION OF THE M430-530 INCLUDE A LONG HOPPER AND A TILTED SCREW HAS BEEN SPECIALLY DESIGNED TO CRUSH CARBOARD CORE