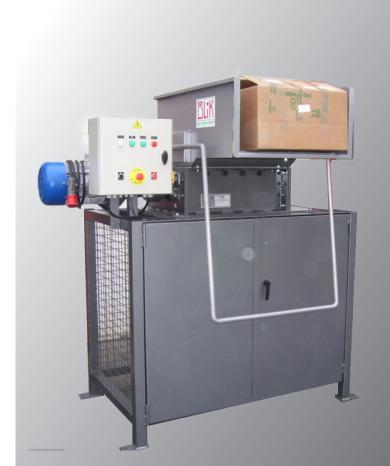

## BLIK CRUSHERS MONOROTOR "M420-530 & M420-700"

SPECIALLY DESIGNED FOR COMMUNITIES AND RESTAURANTS

This crusher was designed for eliminating a variety of materials and waste products which normally occur in reprocessing, trade or services.

t is used for general destruction and for reducing the volume of hard, hollow objects such as bottles, plastic barrels, metal containers and cardboard boxes.

If jamming occurs, it automatically goes into reverse for up to 3 times before going into standby or restarting, after getting rid of the jam.

The special, highly resistant, blades can easily be disassembled and fitted onto an exclusive BLiK anti shock system.

Tilting Hopper:
Introduce your bags fast,
effortlessly and safely

ELECTRONIC CONTROL: AUTOMATIC REVERSE-START-STOP OVERLOAD

MATERIAL 1 YEAR GUARANTEE