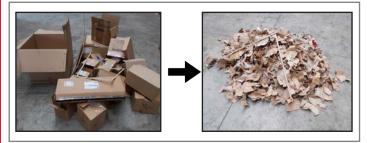

## **CARDBOARD SHREDDERS DELOS**

The DELOS cardboard and polystyrene shredders have been specifically designed to reduce the volume of large cardboard boxes and bulky packaging. Their motor power ranging from 12kW to 16kW and their special hooks allow them to process flat and shaped cardboard of all sizes and thicknesses.

- A constant particle size adapted to your needs thanks to the sizing screen.

 Possibility of vertical or horizontal loading.
Can be directly coupled to balers or pneumatic conveying systems.

- Low noise level (<75dB) and no dust generated.