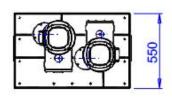

## **CARDBOARD SHREDDERS DELOS**

Cutting block DELOS-1400

DELOS-1400 horizontal introduction by conveyor

**CARDBOARD SHREDDERS DELOS** 700 **DELOS Type :** 1100 1400 Cutting width 700 mm 1100 mm 1400 mm 700 mm 700 mm Cutting height 700 mm 4 4 Number of rotors 4 Shredder rotor diameter 260 260 260 Knife thickness in mm 20 20 20 Number of knives 48 64 96 Number of hooks per knife 1 1 1 Shredder rotor speed 41/52 41/52 41/52 4 x 3 = 12 KW Motor power 4 x 3 = 12 KW 4 x 3 = 12 KW Weight 550 kg 800 kg 1000 kg Dimensions with hopper and 1600 x 850 x 2200 mm 2265 x 850 x 2900 x 850 x 2200 support ( $W \times D \times H$ ) 2200 mm mm Dimension of cutting block only 2335 x 850 x 550 2635 x 850 x 550 1550 x 850 x 550 mm  $(W \times D \times H)$ mm mm