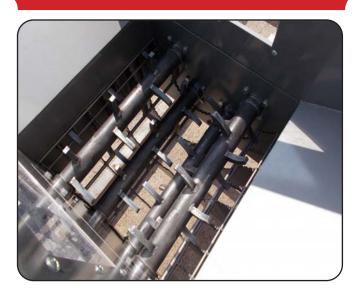

With 4 shafts and a low rotation speed, the DELOS shredders allow for low-noise and dust-free shredding. The sizing screen guarantees a constant output particle size and can be removed to maximise the output.

## **CARDBOARD SHREDDERS DELOS**

Cutting block DELOS-1400

DELOS-1400 horizontal introduction by conveyor

**CARDBOARD SHREDDERS DELOS** 700 **DELOS Type :** 1100 1400 Cutting width 700 mm 1100 mm 1400 mm 700 mm 700 mm Cutting height 700 mm 4 4 Number of rotors 4 Shredder rotor diameter 260 260 260 Knife thickness in mm 20 20 20 Number of knives 48 64 96 Number of hooks per knife 1 1 1 Shredder rotor speed 41/52 41/52 41/52 4 x 3 = 12 KW Motor power 4 x 3 = 12 KW 4 x 3 = 12 KW Weight 550 kg 800 kg 1000 kg Dimensions with hopper and 1600 x 850 x 2200 mm 2265 x 850 x 2900 x 850 x 2200 support ( $W \times D \times H$ ) 2200 mm mm Dimension of cutting block only 2335 x 850 x 550 2635 x 850 x 550 1550 x 850 x 550 mm  $(W \times D \times H)$ mm mm