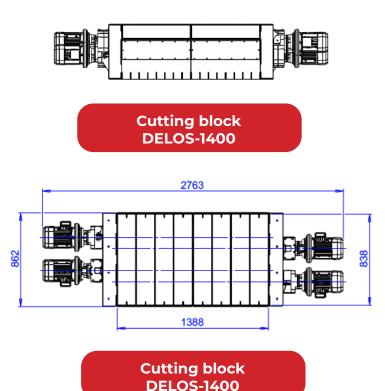

## **CARDBOARD SHREDDERS DELOS**

Cutting block DELOS-1400

DELOS-1400 horizontal introduction by conveyor

**CARDBOARD SHREDDERS DELOS** 700 **DELOS Type :** 1100 1400 Cutting width 700 mm 1100 mm 1400 mm 700 mm 700 mm Cutting height 700 mm 4 4 Number of rotors 4 Shredder rotor diameter 260 260 260 Knife thickness in mm 20 20 20 Number of knives 48 64 96 Number of hooks per knife 1 1 1 Shredder rotor speed 41/52 41/52 41/52 4 x 3 = 12 KW Motor power 4 x 3 = 12 KW 4 x 3 = 12 KW Weight 550 kg 800 kg 1000 kg Dimensions with hopper and 1600 x 850 x 2200 mm 2265 x 850 x 2900 x 850 x 2200 support ( $W \times D \times H$ ) 2200 mm mm Dimension of cutting block only 2335 x 850 x 550 2635 x 850 x 550 1550 x 850 x 550 mm  $(W \times D \times H)$ mm mm